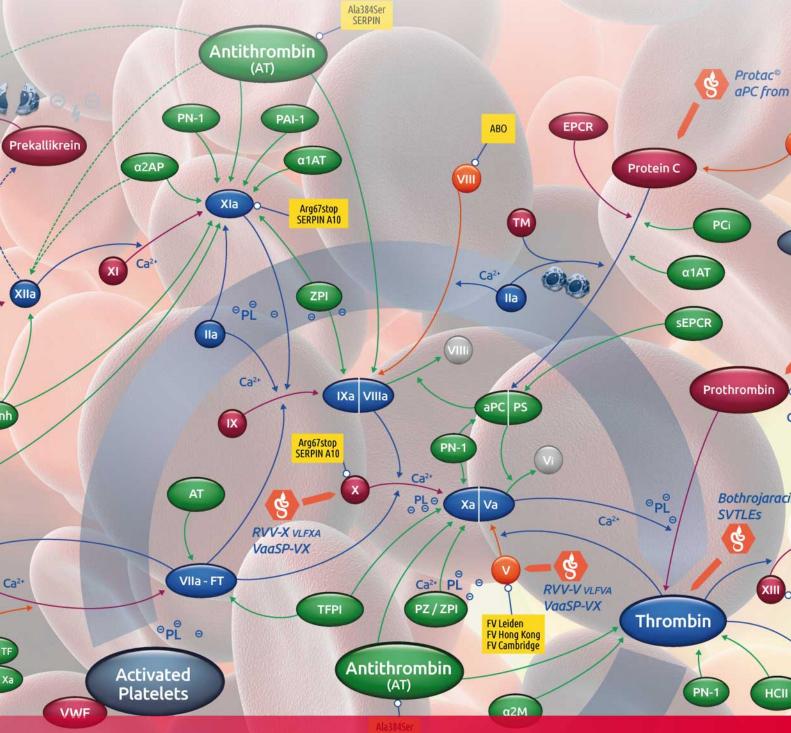

# Cryogenics at the service of haemostasis



# **BUFFERS AND SOLUTIONS**

Bitiscetin Kaouthiagin

**Endothelial Cells** 

Edition of 2024-04-11 15:04:52

way

Bilinexin Convulxin Echicetin EMS16



Mucetin Rhodocytin Sochicetin-A Triwaglerin

# **BUFFERS AND SOLUTIONS**

#### Collagen

#### Haematex Collagen Equine fibrous type I/III



| Format   |  |
|----------|--|
| 1 x 1 mg |  |
|          |  |



| Solcoll Collagen Solution |          |           |
|---------------------------|----------|-----------|
|                           | Ref      | Format    |
|                           | 20-X9315 | 1 x 10 mL |
| 8:000                     |          |           |









#### **Buffers**









### **Phospholipids**



















#### **EXPLANATION FOR SYMBOLS USED**





## Your order

1 To order, several possibilities

By