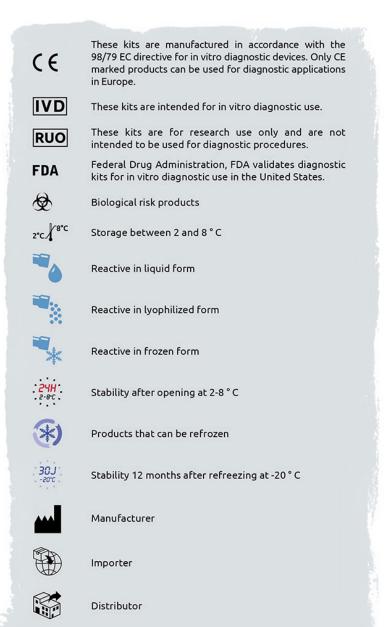

# Cryogenics at the service of haemostasis



# **BUFFERS AND SOLUTIONS**

Bitiscetin Kaouthiagin

**Endothelial Cells** 

Edition of 2024-04-11 15:04:52

way

Bilinexin Convulxin Echicetin EMS16



Mucetin Rhodocytin Sochicetin-A Triwaglerin

# **BUFFERS AND SOLUTIONS**

#### Collagen

#### Haematex Collagen Equine fibrous type I/III



| Format   |  |
|----------|--|
| 1 x 1 mg |  |
|          |  |



| Solcoll Collagen Solution |          |           |
|---------------------------|----------|-----------|
|                           | Ref      | Format    |
|                           | 20-X9315 | 1 x 10 mL |
| 8:000                     |          |           |









#### **Buffers**









### **Phospholipids**



















#### **EXPLANATION FOR SYMBOLS USED**





## Your order

1 To order, several possibilities

By telephone +33(0)4 67 10 71 20 By fax +33(0)4 67 10 71 21 By e-mail contact@cryopep.com

By letter CRYOPEP, 83 rue Yves Montand, 34 080 Montpellier, FRANCE

Command Processing

We carefully pack frozen products in boxes with dry ice or cold packs according of the nature of the product.

To optimize the conditions of transport of our products, we ship our packages in dry ice only from Monday to Wednesday, except urgent customer requests.

All other orders for freeze-dried products are shipped from Monday to Friday.

3 Transport

We work exclusively with carriers receiving ISO 9001 and CERTIPHARM certifications.

We guarantee timely delivery of all products.

During transportation, we follow all our shipments and, if necessary, call our